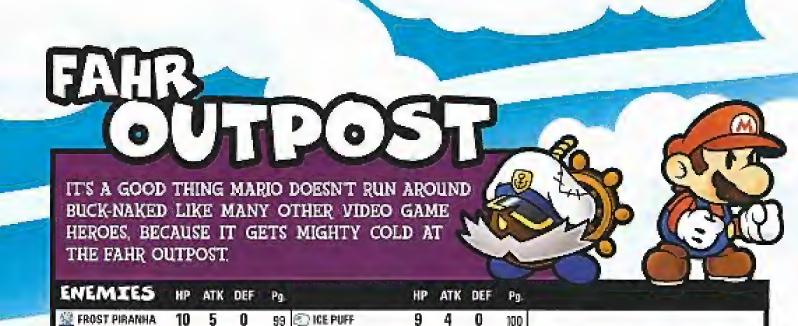

BEFORE YOU EMBARK ON YOUR QUEST TO OPEN THE THOUSAND-YEAR DOOR, TAKE A MOMENT TO FAMILIARIZE YOURSELF WITH THE ELEMENTS OF THIS GUIDE'S WALK-THROUGH PAGES

The Enemies box lists each fee that you'll encounter in the area, with the creature's picture, its HP, ATK and DEF, as well as the page number on which you can find a brief description of it in the Tattle Log section of the guide.